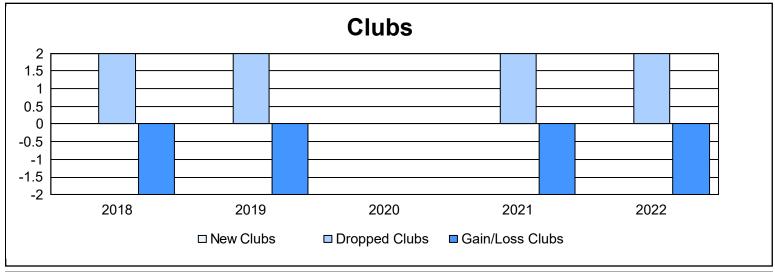

District 25 D

As of June 2022 Cumulative

| Year      | New<br>Clubs | Dropped<br>Clubs | Gain/<br>Loss<br>Clubs | New<br>Members | Charter<br>Members | Reinstate<br>Members | Transfer<br>Members | Total<br>Member<br>Added | Total<br>Members<br>Dropped | Gain/<br>Loss<br>Members |
|-----------|--------------|------------------|------------------------|----------------|--------------------|----------------------|---------------------|--------------------------|-----------------------------|--------------------------|
| 2017-2018 | 0            | 2                | -2                     | 101            | 0                  | 3                    | 4                   | 108                      | 152                         | -44                      |
| 2018-2019 | 0            | 2                | -2                     | 107            | 0                  | 8                    | 5                   | 120                      | 136                         | -16                      |
| 2019-2020 | 0            | 0                | 0                      | 90             | 0                  | 3                    | 9                   | 102                      | 136                         | -34                      |
| 2020-2021 | 0            | 2                | -2                     | 90             | 1                  | 2                    | 4                   | 97                       | 114                         | -17                      |
| 2021-2022 | 0            | 2                | -2                     | 96             | 0                  | 2                    | 2                   | 100                      | 134                         | -34                      |
| Average   | 0            | 2                | -2                     | 97             | 0                  | 4                    | 5                   | 105                      | 134                         | -29                      |