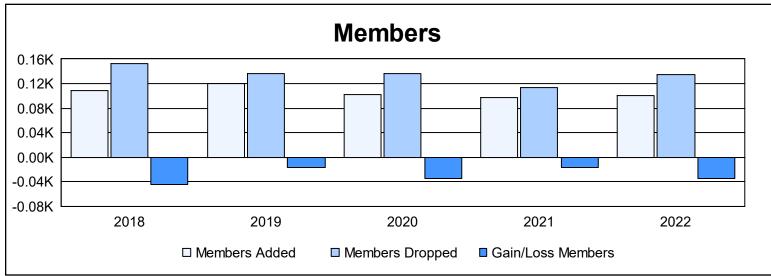

District 25 D

As of June 2022 Cumulative

| Year      | New<br>Clubs | Dropped<br>Clubs | Gain/<br>Loss<br>Clubs | New<br>Members | Charter<br>Members | Reinstate<br>Members | Transfer<br>Members | Total<br>Member<br>Added | Total<br>Members<br>Dropped | Gain/<br>Loss<br>Members |
|-----------|--------------|------------------|------------------------|----------------|--------------------|----------------------|---------------------|--------------------------|-----------------------------|--------------------------|
| 2017-2018 | 0            | 2                | -2                     | 101            | 0                  | 3                    | 4                   | 108                      | 152                         | -44                      |
| 2018-2019 | 0            | 2                | -2                     | 107            | 0                  | 8                    | 5                   | 120                      | 136                         | -16                      |
| 2019-2020 | 0            | 0                | 0                      | 90             | 0                  | 3                    | 9                   | 102                      | 136                         | -34                      |
| 2020-2021 | 0            | 2                | -2                     | 90             | 1                  | 2                    | 4                   | 97                       | 114                         | -17                      |
| 2021-2022 | 0            | 2                | -2                     | 96             | 0                  | 2                    | 2                   | 100                      | 134                         | -34                      |
| Average   | 0            | 2                | -2                     | 97             | 0                  | 4                    | 5                   | 105                      | 134                         | -29                      |